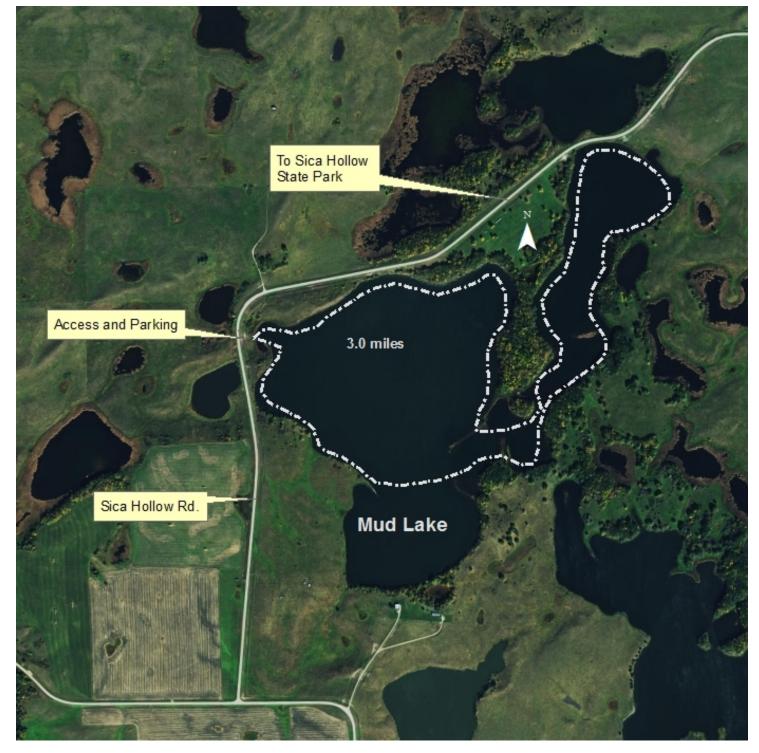

## **Mud Lake**

Location: Marshall County, South Dakota approximately 7.5 miles east of Lake City.

**Directions:** From SD Hwy 10 take Sica Hollow Road north five miles.

Mud Lake is a small undeveloped 200 acre shallow lake surrounded by oak/aspen forest and prairie located just west of Sica Hollow State Park. A small access area with parking on the grass is located on the northwest corner of the lake. No dock or restroom facilities on site, boats must be launched from the shoreline. Suggested route is approximately 3 miles long. Mud Lake does not support a permanent fisheries. Excellent site for observing waterfowl and prairie birds.